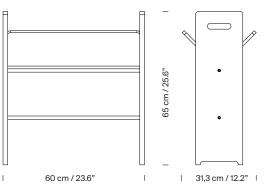

## **General description:**

Structure in satin black lacquered MDF.

# Approximate weight (unpacked):

6,3 kg / 13.9 lb