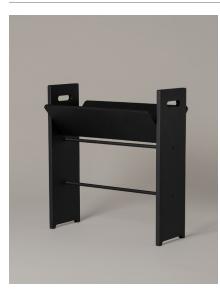

# CE

While bookshelves stand on the perimeters carrying volumes that have lain dormant for years, this small bookcase grants us the opportunity to keep our latest and most beloved titles close at hand. It creates order within proximity, invites reading, and ennobles literary works.

Silo brings books closer for immediate consultation. Its size and transportability modulate its presence to suit every need, whether it is next to an armchair or a desk. It moves around the space, serving as a support in different circumstances, from the office to the bedroom. It is composed of strong, lacquered wooden plates, tensioned by two structural metal rods. It is bi-directional and has no front. It is received flat and once upright, its service is uncovered.

## **General description:**

Structure in satin black lacquered MDF.